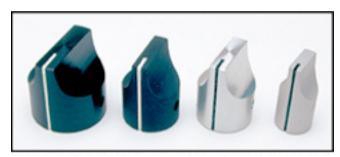

## **HD Series: Precision Aluminum Instrumentation Knob**

The design of the "HD Model" knob is unmistakably unique. The taller profile of this knob, along with ergonomically designed finger surface, distinguishes its self as a knob that has been specified on 1000's of high-end front panel applications. Partial top and full-length side saw cut indicator line. Two 6-32 set screws.

HD90 - Black Gloss, HD75 - Black Matte & Clear Gloss, HD50 - Clear Matte