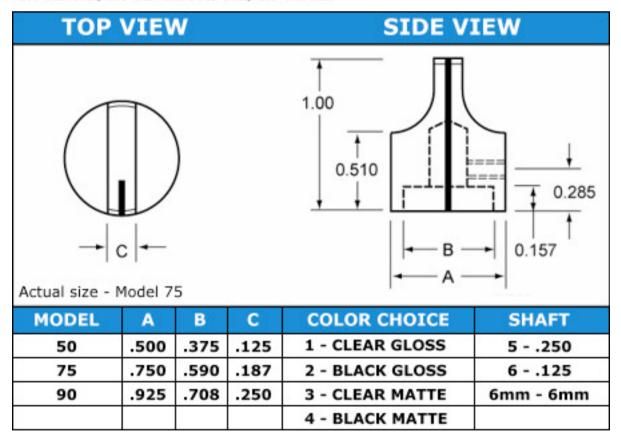

## **HD Series: Precision Aluminum Instrumentation Knob**

The design of the "HD Model" knob is unmistakably unique. The taller profile of this knob, along with ergonomically designed finger surface, distinguishes its self as a knob that has been specified on 1000's of high-end front panel applications. Partial top and full-length side saw cut indicator line. Two 6-32 set screws.

HD90 - Black Gloss, HD75 - Black Matte & Clear Gloss, HD50 - Clear Matte